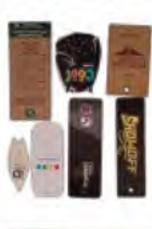

#### **OUR PRODUCTS**

- \* Printing Items like: (Hang tag, Joker Tag, Pocket Flasher, Craton & Poly Stickers etc.)
- \* Woven labels, Printing labels, Barcode labels.
- \* Elastic, Elastic cord, Draw cord, Y/D and solid Twill Tape.
- \* Cotton/Polyester & Fancy Tape, All kind of Bow tie.
- \* Metal Items: Like (Metal Badge, Metal Buttons, Shank Buttons, Snap Buttons, D-ring, Rivet etc.)
- \* Any Fancy Button.
- \* Embroidery Badge.
- \* Back Board, Neck Board, Collar Insert, Butter Fly, Plastic clip etc.)
- \* PP, LDPE, PE & PVC Poly Bag, with color Print.
- \* Plain & Printed Gum tape.
- \* Export Craton.
- \* Heat Seal print sticker.