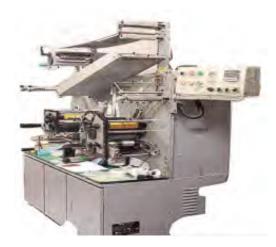

## **Our Production Unit:**

Printed Label Machine (Flaxo Machine)

Printed Label

Printed Label Machine: 03 Sets

Production Capacity: 3,00,000 Pcs / Day

Man Power: 05

Woven Label Machine

Printed Label

No. Machine: 03 sets

Production Capacity: 150 000 Pcs / Day

Man Power: 06