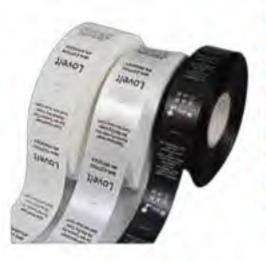

## **Our Production Unit:**

Printed Label Machine (Flaxo Machine)

Printed Label

Printed Label Machine: 03 Sets

Production Capacity: 3,00,000 Pcs / Day

Man Power: 05

Woven Label Machine

Printed Label

No. Machine: 03 sets

Production Capacity: 150 000 Pcs / Day

Man Power: 06