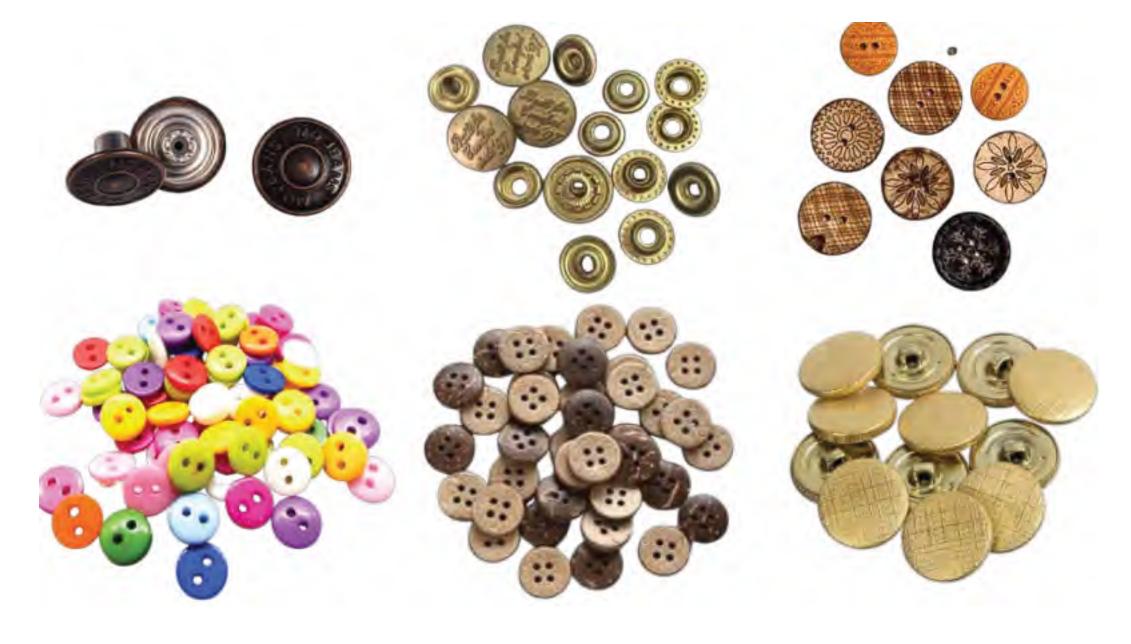

#### **OUR PRODUCTS**

- \* Printing Items like: (Hang tag, Joker Tag, Pocket Flasher, Craton & Poly Stickers etc.)
- \* Woven labels, Printing labels, Barcode labels.
- \* Elastic, Elastic cord, Draw cord, Y/D and solid Twill Tape.
- \* Cotton/Polyester & Fancy Tape, All kind of Bow tie.
- \* Metal Items: Like (Metal Badge, Metal Buttons, Shank Buttons, Snap Buttons, D-ring, Rivet etc.)
- \* Any Fancy Button.
- \* Embroidery Badge.
- \* Back Board, Neck Board, Collar Insert, Butter Fly, Plastic clip etc.)
- \* PP, LDPE, PE & PVC Poly Bag, with color Print.
- \* Plain & Printed Gum tape.
- \* Export Craton.
- \* Heat Seal print sticker.