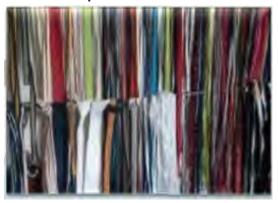

:10

Twill Tape Machine

Y/D & Solid Twill Tape & Belts

Twill Tape Machine :05 Sets

**Production Capacity** :50,000 Yds / Day

Man Power :05