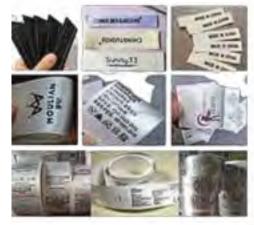

## **Our Production Unit:**

Printed Label Machine (Flaxo Machine)

Printed Label

Printed Label Machine: 03 Sets

Production Capacity: 3,00,000 Pcs / Day

Man Power: 05

Woven Label Machine

Printed Label

No. Machine: 03 sets

Production Capacity: 150 000 Pcs / Day

Man Power: 06