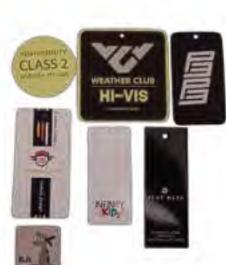

#### **OUR PRODUCTS**

- \* Printing Items like: (Hang tag, Joker Tag, Pocket Flasher, Craton & Poly Stickers etc.)
- \* Woven labels, Printing labels, Barcode labels.
- \* Elastic, Elastic cord, Draw cord, Y/D and solid Twill Tape.
- \* Cotton/Polyester & Fancy Tape, All kind of Bow tie.
- \* Metal Items: Like (Metal Badge, Metal Buttons, Shank Buttons, Snap Buttons, D-ring, Rivet etc.)
- \* Any Fancy Button.
- \* Embroidery Badge.
- \* Back Board, Neck Board, Collar Insert, Butter Fly, Plastic clip etc.)
- \* PP, LDPE, PE & PVC Poly Bag, with color Print.
- \* Plain & Printed Gum tape.
- \* Export Craton.
- \* Heat Seal print sticker.