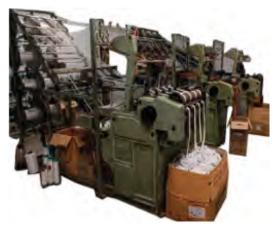

:10

Twill Tape Machine

Y/D & Solid Twill Tape & Belts

Twill Tape Machine :05 Sets

**Production Capacity** :50,000 Yds / Day

Man Power :05

## **Our Production Unit:**

**Elastic Machine** 

Elastic

Elastic Machine : 05 Sets

Production Capacity : 50,000 Yds / Day

Man Power : 08

**Drawcoard Machine** 

Drawcoard

Drawcoard Machine : 10 Sets

Production Capacity : 50,000 Yds / Day

Man Power : 10