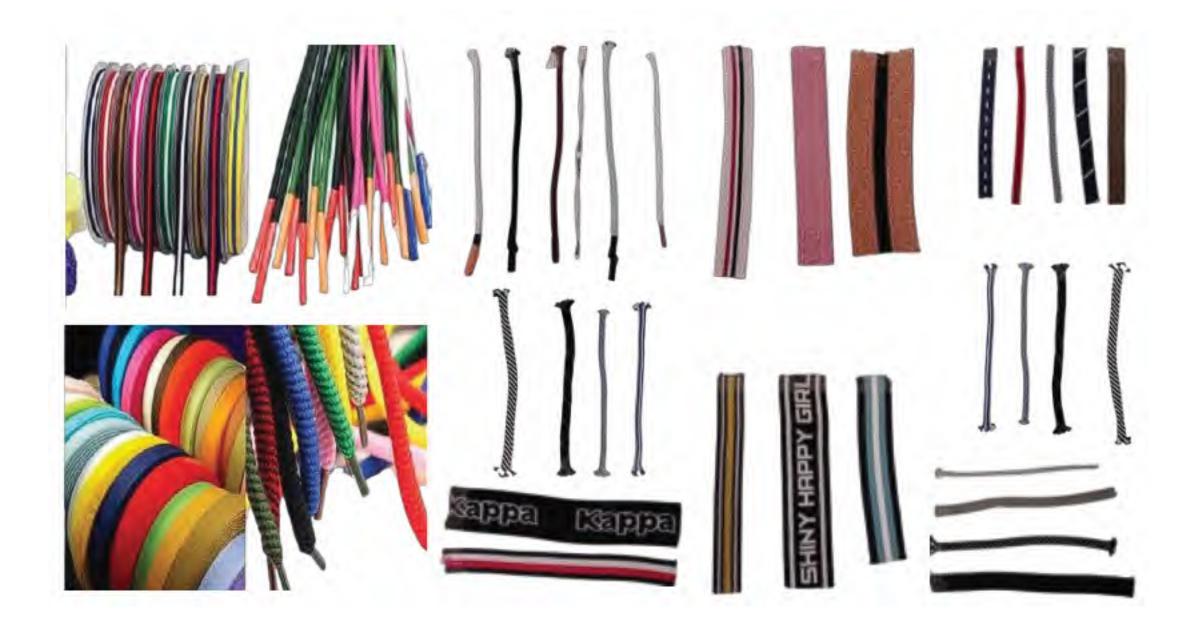

:10

Twill Tape Machine

Y/D & Solid Twill Tape & Belts

Twill Tape Machine :05 Sets

**Production Capacity** :50,000 Yds / Day

Man Power :05

## **Our Production Unit:**

**Elastic Machine** 

Elastic

Elastic Machine : 05 Sets

Production Capacity : 50,000 Yds / Day

Man Power : 08

**Drawcoard Machine** 

Drawcoard

Drawcoard Machine : 10 Sets

Production Capacity : 50,000 Yds / Day

Man Power : 10

#### **OUR PRODUCTS**

- \* Printing Items like: (Hang tag, Joker Tag, Pocket Flasher, Craton & Poly Stickers etc.)
- \* Woven labels, Printing labels, Barcode labels.
- \* Elastic, Elastic cord, Draw cord, Y/D and solid Twill Tape.
- \* Cotton/Polyester & Fancy Tape, All kind of Bow tie.
- \* Metal Items: Like (Metal Badge, Metal Buttons, Shank Buttons, Snap Buttons, D-ring, Rivet etc.)
- \* Any Fancy Button.
- \* Embroidery Badge.
- \* Back Board, Neck Board, Collar Insert, Butter Fly, Plastic clip etc.)
- \* PP, LDPE, PE & PVC Poly Bag, with color Print.
- \* Plain & Printed Gum tape.
- \* Export Craton.
- \* Heat Seal print sticker.