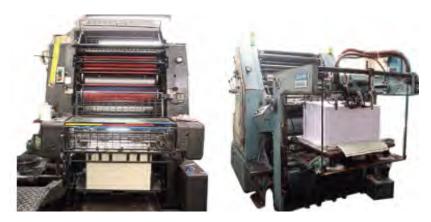

## **Our Production Unit:**

Printed Label Machine (Flaxo Machine)

Printed Label

Printed Label Machine: 03 Sets

Production Capacity: 3,00,000 Pcs / Day

Man Power: 05

Woven Label Machine

Printed Label

No. Machine: 03 sets

Production Capacity: 150 000 Pcs / Day

Man Power: 06