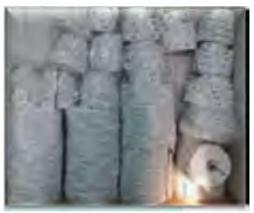

:10

Twill Tape Machine

Y/D & Solid Twill Tape & Belts

Twill Tape Machine :05 Sets

**Production Capacity** :50,000 Yds / Day

Man Power :05

## **Our Production Unit:**

**Elastic Machine** 

Elastic

Elastic Machine : 05 Sets

Production Capacity : 50,000 Yds / Day

Man Power : 08

**Drawcoard Machine** 

Drawcoard