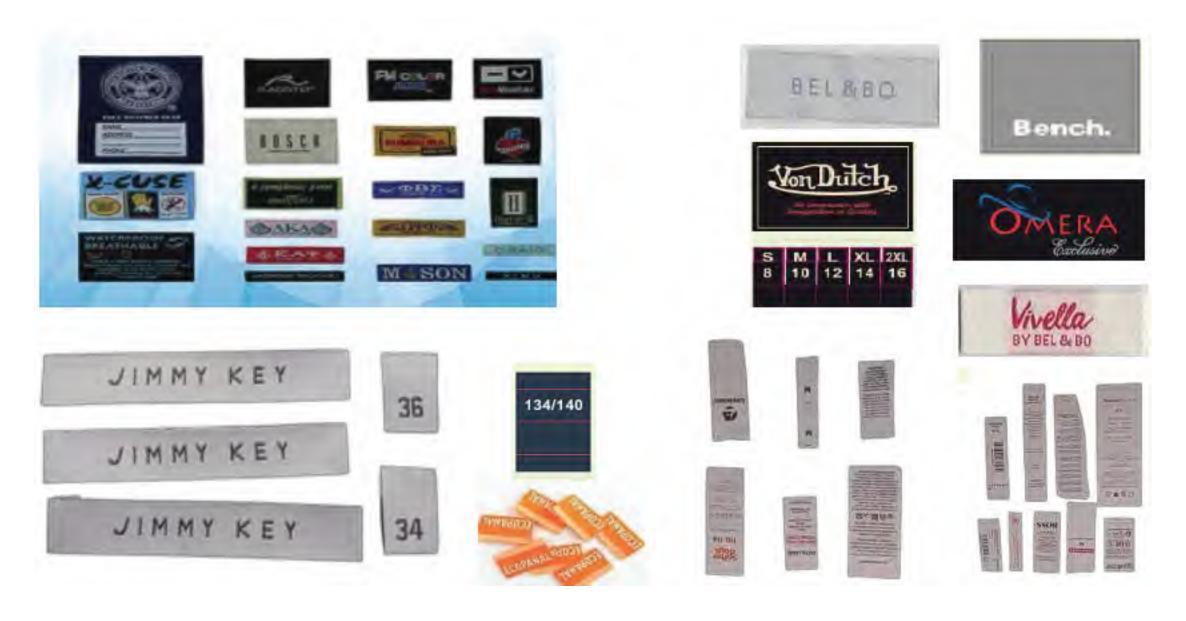

## **Our Production Unit:**

Printed Label Machine (Flaxo Machine)

Printed Label

Printed Label Machine: 03 Sets

Production Capacity: 3,00,000 Pcs / Day

Man Power: 05

Woven Label Machine

Printed Label

No. Machine: 03 sets

Production Capacity: 150 000 Pcs / Day

Man Power: 06

#### **Our Customers**

MATALAN

MANGO

JIMMY KEY

URBANICA