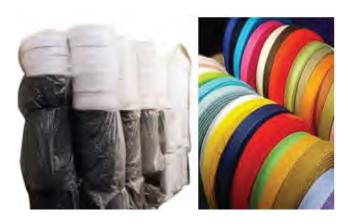

## **Our Production Unit:**

**Elastic Machine** 

Elastic

Elastic Machine : 05 Sets

Production Capacity : 50,000 Yds / Day

Man Power : 08

**Drawcoard Machine** 

Drawcoard

Drawcoard Machine : 10 Sets

Production Capacity : 50,000 Yds / Day

Man Power : 10