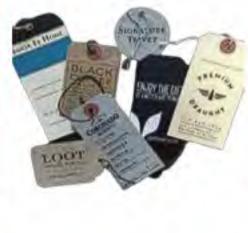

#### **OUR PRODUCTS**

- \* Printing Items like: (Hang tag, Joker Tag, Pocket Flasher, Craton & Poly Stickers etc.)
- \* Woven labels, Printing labels, Barcode labels.
- \* Elastic, Elastic cord, Draw cord, Y/D and solid Twill Tape.
- \* Cotton/Polyester & Fancy Tape, All kind of Bow tie.
- \* Metal Items: Like (Metal Badge, Metal Buttons, Shank Buttons, Snap Buttons, D-ring, Rivet etc.)
- \* Any Fancy Button.
- \* Embroidery Badge.
- \* Back Board, Neck Board, Collar Insert, Butter Fly, Plastic clip etc.)
- \* PP, LDPE, PE & PVC Poly Bag, with color Print.
- \* Plain & Printed Gum tape.
- \* Export Craton.
- \* Heat Seal print sticker.