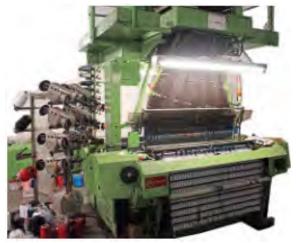

## **Our Production Unit:**

Printed Label Machine (Flaxo Machine)

Printed Label

Printed Label Machine: 03 Sets

Production Capacity: 3,00,000 Pcs / Day

Man Power: 05

Woven Label Machine

Printed Label

No. Machine: 03 sets

Production Capacity: 150 000 Pcs / Day

Man Power: 06