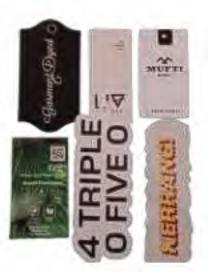

### **Our Production Unit:**

Double Demai Roland Parva Machine

Hang Tag, Joker Tag, Pocket Flasher Carton Stickers etc.

**Double Demy** :03 Sets :03 Sets Demy

Production Capacity Man Power :6,00,000 Pcs/Day

#### **OUR PRODUCTS**

- \* Printing Items like: (Hang tag, Joker Tag, Pocket Flasher, Craton & Poly Stickers etc.)
- \* Woven labels, Printing labels, Barcode labels.
- \* Elastic, Elastic cord, Draw cord, Y/D and solid Twill Tape.
- \* Cotton/Polyester & Fancy Tape, All kind of Bow tie.
- \* Metal Items: Like (Metal Badge, Metal Buttons, Shank Buttons, Snap Buttons, D-ring, Rivet etc.)
- \* Any Fancy Button.
- \* Embroidery Badge.
- \* Back Board, Neck Board, Collar Insert, Butter Fly, Plastic clip etc.)
- \* PP, LDPE, PE & PVC Poly Bag, with color Print.
- \* Plain & Printed Gum tape.
- \* Export Craton.
- \* Heat Seal print sticker.