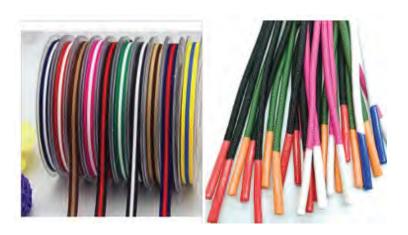

:10

Twill Tape Machine

Y/D & Solid Twill Tape & Belts

Twill Tape Machine :05 Sets

**Production Capacity** :50,000 Yds / Day

Man Power :05

## **Our Production Unit:**

**Elastic Machine** 

Elastic

Elastic Machine : 05 Sets

Production Capacity : 50,000 Yds / Day

Man Power : 08

**Drawcoard Machine** 

Drawcoard