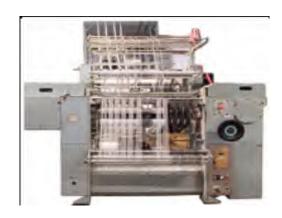

## **Our Production Unit:**

Printed Label Machine (Flaxo Machine)

Printed Label

Printed Label Machine: 03 Sets

Production Capacity: 3,00,000 Pcs / Day

Man Power: 05

Woven Label Machine

Printed Label

No. Machine: 03 sets

Production Capacity: 150 000 Pcs / Day

Man Power: 06