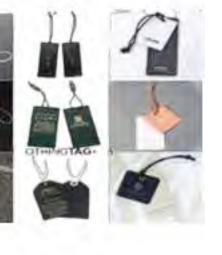

### **Our Production Unit:**

Double Demai Roland Parva Machine

Hang Tag, Joker Tag, Pocket Flasher Carton Stickers etc.

**Double Demy** :03 Sets :03 Sets Demy

Production Capacity Man Power :6,00,000 Pcs/Day

#### **OUR PRODUCTS**

- \* Printing Items like: (Hang tag, Joker Tag, Pocket Flasher, Craton & Poly Stickers etc.)
- \* Woven labels, Printing labels, Barcode labels.
- \* Elastic, Elastic cord, Draw cord, Y/D and solid Twill Tape.
- \* Cotton/Polyester & Fancy Tape, All kind of Bow tie.
- \* Metal Items: Like (Metal Badge, Metal Buttons, Shank Buttons, Snap Buttons, D-ring, Rivet etc.)
- \* Any Fancy Button.
- \* Embroidery Badge.
- \* Back Board, Neck Board, Collar Insert, Butter Fly, Plastic clip etc.)
- \* PP, LDPE, PE & PVC Poly Bag, with color Print.
- \* Plain & Printed Gum tape.
- \* Export Craton.
- \* Heat Seal print sticker.